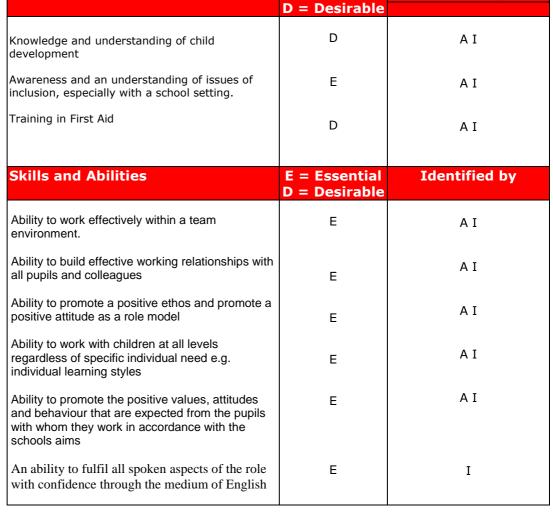

## **Person Specification**

**Post: Midday Supervisor** 

Knowledge

A – Application I - Interview

**E** = **Essential** 

Identified by

## **Person Specification**

| Qualifications                                                                                                                                                                                                                                                        | E= Essential<br>D=Desirable     |               |
|-----------------------------------------------------------------------------------------------------------------------------------------------------------------------------------------------------------------------------------------------------------------------|---------------------------------|---------------|
| First Aid Qualification                                                                                                                                                                                                                                               | D                               | ΑI            |
| Experience                                                                                                                                                                                                                                                            | E = Essential<br>D = Desirable  | Identified by |
| Working with children in an educational setting                                                                                                                                                                                                                       | D                               | ΑI            |
| Professional Values and Practice                                                                                                                                                                                                                                      | E= Essential<br>D= Desirable    | Identified by |
| Must be able to demonstrate all of the following:  Ability to understand, build and maintain successful relationships with pupils and colleagues, treat them consistently, with respect and consideration, and demonstrate concern for their development as learners. | E                               | A I           |
| Special Attributes required of the Candidate                                                                                                                                                                                                                          | E = Essential<br>D = Desirable  | Identified by |
| Participate in relevant training and development opportunities                                                                                                                                                                                                        | E                               | ΑI            |
| Undertake appointed person certificate in first aid administration                                                                                                                                                                                                    | D                               | ΑΙ            |
| Other Circumstances                                                                                                                                                                                                                                                   | E = Essesntial<br>D = Desirable | Identfied by  |
| An ability to fulfil all spoken aspects of the role with confidence through the medium of English                                                                                                                                                                     | E                               | I             |